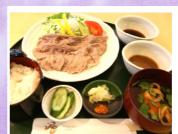

1,800 yen

Specially Selected Maesawa Beef Shabu-shabu Meal (served cold w/dipping sauce)

Enjoy Maesawa beef, multiple winner of the best meat quality in Japan award, shabu-shabu\_style

2,300 yen

Beef Curry Rice with plentiful serving of diced Iwate Minami Beef.