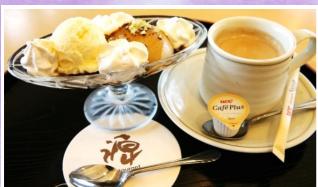

# Popular & Recommended Gen Café Menu

Gen Zenzai-style (sweet soup) Dessert and Coffee set

650円yen

- Chocolate banana Moffle 600 yen (waffle sandwich made of rice cake)
   Triple Chocolate Moffle 500 yen
- (waffle sandwich made of rice cake)

Moffle w/Large Ice Cream Scoop
Kinako Mochi and Matcha Ice Cream
400 yen

Kinako Mochi and Matcha Ice Cream
 Strawberry and Vanilla Ice Cream

Strawberry and Vanilla Ice Cream
Mango and Orange Smoothie
500 yen

Mango and Orange SmoothieCoffee/Iced Coffee

Black Tea/ Iced Tea

Café Latte/Iced Café Latte

Matcha Latte/Iced Matcha Latte

450 yen 450 yen 550 yen

550 yen

Hiraizumi Rest House Gen

Sakashita-10-7 Hiraizumi, Hiraizumi-cho, Nishiiwai-gun, Iwate-ken, TEL 0191-46-2011 FAX 0191-46-2088