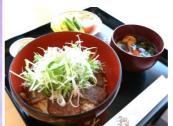

### Iwate Minami Beef Genki Bowl

Grilled Beef Bowl (w/rice) featuring Iwate Minami Beef, selected for having the best meat quality in Japan

1,700円 yen