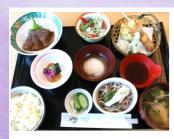

### Iwate Golden Lunch

Menu featuring ingredients from Iwate

Iwate-ken soba, Maesawa beef dressed w/vinegar, deep-fried Hakkinton pork kebab, assorted tempura, side dishes

1.800 yen

#### Treasures of the Sea Lunch

Menu featuring ingredients from seas near Iwate

Iwate-ken soba, skipjack tuna tataki (lightly seared and rare), deep-fried Hakkinton pork kebab, assorted tempura, side dishes