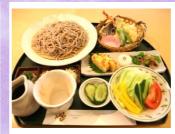

#### Hiraizumi Soba Meal

Soba (buckwheat locally produced in Iwate)

Includes choice of hot or cold soba, assorted tempura, Maesawa beef dressed w/vinegar & two other appetizers, salad

1,800 yen