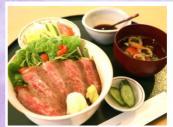

## Specially Selected Maesawa Beef Steak Bowl

Steak Bowl (w/rice) featuring Maesawa beef, multiple winner of the best meat quality in Japan award

3,800 yen