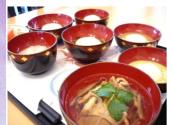

# Hiraizumi Assorted Mochi Meal (Rice Cakes)

sweet bean paste, ginger (soy sauce of the ginger flavor), mashed edamame, nameko mushrooms & grated daikon radish, white sesame, w/soup, veggie

1,600 yen