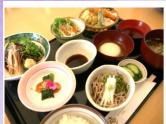

# Hiraizumi Assorted Mochi Meal (Rice Cakes)

sweet bean paste, ginger (soy sauce of the ginger flavor), mashed edamame, nameko mushrooms & grated daikon radish, white sesame, w/soup, veggie

1,600 yen

#### Hiraizumi Soba Meal

Soba (buckwheat locally produced in Iwate)

Includes choice of hot or cold soba, assorted tempura, Maesawa beef dressed w/vinegar & two other appetizers, salad

1,800 yen

### Iwate Golden Lunch

Menu featuring ingredients from Iwate

Iwate-ken soba, Maesawa beef dressed w/vinegar, deep-fried Hakkinton pork kebab, assorted tempura, side dishes

1.800 yen